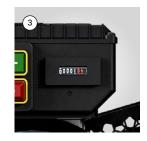

# Optional

| 1 | Autostop                                                                      |
|---|-------------------------------------------------------------------------------|
| 2 | Automatic condensate drain with timer<br>Only for single-phase electric motor |
| 3 | Pressure regulator 300 - 232 bar                                              |
| 4 | C-Monitor                                                                     |