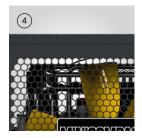

# Optional

| 1 | Autostop                                                                      |
|---|-------------------------------------------------------------------------------|
| 2 | Automatic condensate drain with timer<br>Only for single-phase electric motor |
| 3 | Pressure regulator 300 - 232 bar                                              |
| 4 | C-Monitor                                                                     |