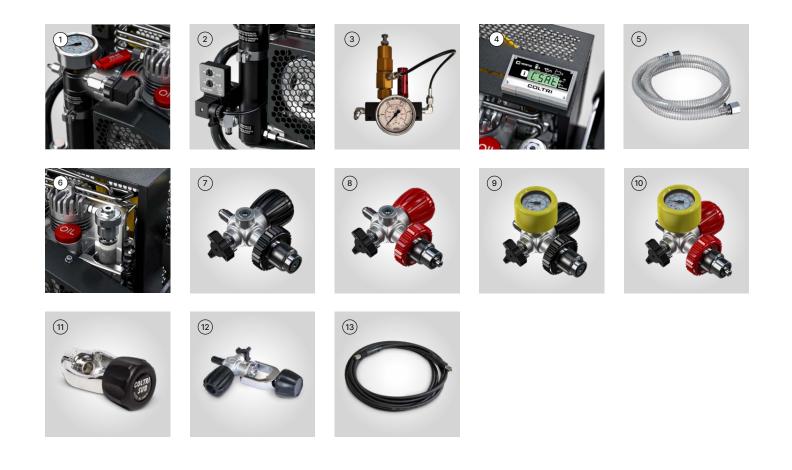

# **Standard equipment**

- 1 filling connection to choose between (1a) DIN 232, (1b) DIN 300, (1c) INT/YOKE 232 bar
- 2 1 filling hose of 1.2 m length

- 3 Hour meter
- Only for single-phase electric motor
- 4 Frame color Black RAL 9005

# Optional

| 1 | Autostop                                                                      |
|---|-------------------------------------------------------------------------------|
| 2 | Automatic condensate drain with timer<br>Only for single-phase electric motor |
| 3 | Pressure regulator 300 - 232 bar                                              |
| 4 | C-Monitor                                                                     |

- 5 Remote suction hose kit 3 m
- 6 Pressure maintaining valve
- 7 Filling connection DRV DIN 232 bar

- 8 Filling connection DRV DIN 300 bar
- 9 Filling connection with gauge DRV DIN 232 bar
- 10 Filling connection with gauge DRV DIN 300 bar
- 11 DIN/INT adapter
- 12 Filling connection DRV/INT
- 13 Filling hose. Available: 2 m 3 m