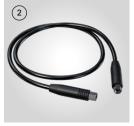

# **Standard equipment**

- 1 filling connection to choose between (1a) DIN 232, (1b) DIN 300, (1c) INT/YOKE 232 bar
- 2 1 filling hose of 1.2 m length

- 3 Hour meter
- Only for single-phase electric motor
- 4 Frame color Black RAL 9005