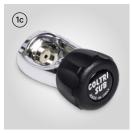

# **Standard equipment**

- 1 filling connection to choose between (1a) DIN 232, (1b) DIN 300, (1c) INT/YOKE 232 bar
- 2 1 filling hose of 1.2 m length

- 3 Hour meter
- Only for single-phase electric motor
- 4 Frame color Black RAL 9005