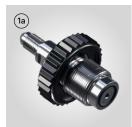

# **Standard equipment**

- 1 filling connection to choose between (1a) DIN 232, (1b) DIN 300, (1c) INT/YOKE 232 bar
- 2 1 filling hose of 1.2 m length

- 3 Hour meter
- Only for single-phase electric motor
- 4 Frame color Black RAL 9005