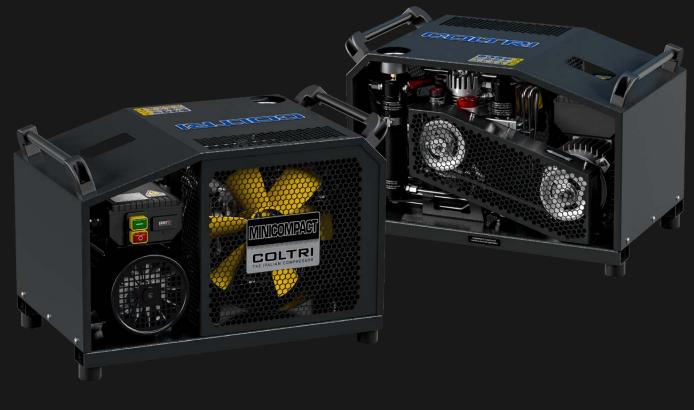

# Mini Compact

Mini Compact 100 EM

Mini Compact 100 ET

100 I/min

20 min

Charging rate

100 I/min

Filling time<sup>1</sup>

### COLTRI

The **MINI COMPACT** range of compressors are very popular in the marine industry thanks in part to their reinforced, more enveloping chassis. All equipped with the popular MCH 6 pumping unit, they are available with gasoline or electric motors, both three-phase and single-phase. The equipment includes a filling connection for flexible hose with working pressure from 232 to 330 bar. Optional extras include a pressure maintenance valve, automatic condensate drain and auto-stop, all of which allow the product to be tailored to the user's needs. Frames are also available in stainless steel.

## Working pressure from 232 to 330 bar