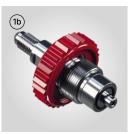

# **Standard equipment**

- 1 filling connection to choose between (1a) DIN 232, (1b) DIN 300, (1c) INT/YOKE 232 bar
- 2 1 filling hose of 1.2 m length

- 3 Hour meter
- Only for single-phase electric motor
- 4 Frame color Black RAL 9005